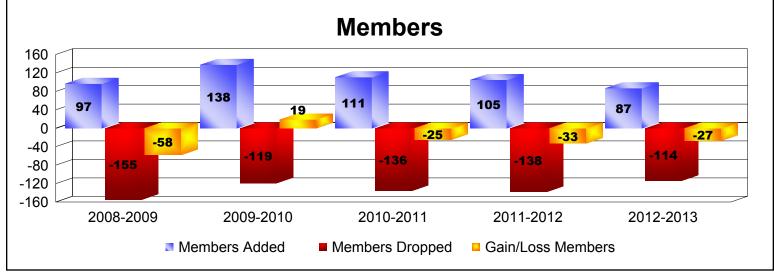

District 5M 4 As of June 2013 Cumulative

| Year      | New<br>Clubs | Dropped<br>Clubs | Gain/<br>Loss<br>Clubs | New<br>Members | Charter<br>Members | Reinstate<br>Members | Transfer<br>Members | Total<br>Member<br>Added | Total<br>Members<br>Dropped | Gain/<br>Loss<br>Members |
|-----------|--------------|------------------|------------------------|----------------|--------------------|----------------------|---------------------|--------------------------|-----------------------------|--------------------------|
| 2008-2009 | 1            | 0                | 1                      | 74             | 21                 | 0                    | 2                   | 97                       | -155                        | -58                      |
| 2009-2010 | 1            | 0                | 1                      | 112            | 20                 | 0                    | 6                   | 138                      | -119                        | 19                       |
| 2010-2011 | 0            | -1               | -1                     | 107            | 0                  | 3                    | 1                   | 111                      | -136                        | -25                      |
| 2011-2012 | 0            | -1               | -1                     | 90             | 0                  | 8                    | 7                   | 105                      | -138                        | -33                      |
| 2012-2013 | 0            | 0                | 0                      | 85             | 1                  | 0                    | 1                   | 87                       | -114                        | -27                      |
| Average   | 0            | 0                | 0                      | 94             | 8                  | 2                    | 3                   | 108                      | -132                        | -25                      |