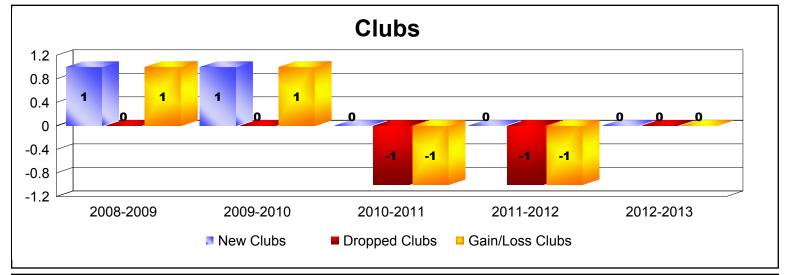

District 5M 4 As of June 2013 Cumulative

| Year      | New<br>Clubs | Dropped<br>Clubs | Gain/<br>Loss<br>Clubs | New<br>Members | Charter<br>Members | Reinstate<br>Members | Transfer<br>Members | Total<br>Member<br>Added | Total<br>Members<br>Dropped | Gain/<br>Loss<br>Members |
|-----------|--------------|------------------|------------------------|----------------|--------------------|----------------------|---------------------|--------------------------|-----------------------------|--------------------------|
| 2008-2009 | 1            | 0                | 1                      | 74             | 21                 | 0                    | 2                   | 97                       | -155                        | -58                      |
| 2009-2010 | 1            | 0                | 1                      | 112            | 20                 | 0                    | 6                   | 138                      | -119                        | 19                       |
| 2010-2011 | 0            | -1               | -1                     | 107            | 0                  | 3                    | 1                   | 111                      | -136                        | -25                      |
| 2011-2012 | 0            | -1               | -1                     | 90             | 0                  | 8                    | 7                   | 105                      | -138                        | -33                      |
| 2012-2013 | 0            | 0                | 0                      | 85             | 1                  | 0                    | 1                   | 87                       | -114                        | -27                      |
| Average   | 0            | 0                | 0                      | 94             | 8                  | 2                    | 3                   | 108                      | -132                        | -25                      |